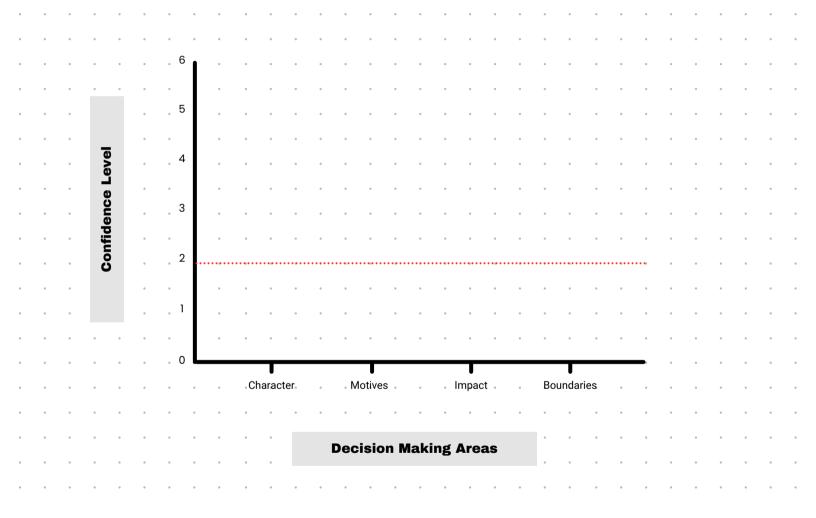

IDENCE SCORE =** 

## **MAINTAIN PROPER** PUINDADIEC

| DUUNDANIES                                                                         |           |
|------------------------------------------------------------------------------------|-----------|
| How confident am I that:                                                           |           |
| <ul> <li>I can help while maintaining my well-<br/>being?</li> </ul>               |           |
| <ul> <li>I will not have to cross lines that make<br/>me uncomfortable?</li> </ul> |           |
| •I can separate my responsibility from the outcome of this decision?               |           |
|                                                                                    | <b>÷3</b> |

**CONFIDENCE SCORE =** 



# **IDENTIFY THE DIPS**







Check out some advice on the following pages.